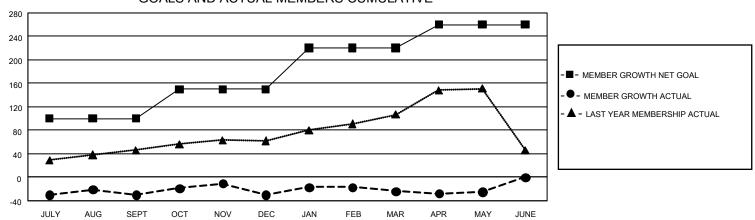

## GOALS AND ACTUAL MEMBERS CUMULATIVE

| DROPPED CLUBS: 0 |     | 66 CLUBS OF 93 ADDED 1 OR MORE<br>NEW MEMBERS | GENDER DISTRIBUTION  MALE 1,625 (72.19%) |              |    |
|------------------|-----|-----------------------------------------------|------------------------------------------|--------------|----|
| DROPPED MEMBERS  |     |                                               | FEMALE                                   | 626 (27.81%) |    |
| DECEASED         | 4   | CLICK HERE FOR CUMULATIVE                     | TOTAL FAMILY UNIT MEMBERS                |              | 60 |
| CLUB CANCELLED 0 |     | MEMBERSHIP DATA                               | FAMILY MEMBERS DAVING HALF DUES          |              | 33 |
| OTHER            | 259 |                                               | FAMILY MEMBERS PAYING HALF DUES          |              | 33 |
| TOTAL            | 263 |                                               |                                          |              |    |

## GMT Constitutional Area 5 - C, Group E

**GMT**: OPEN

REPORT DOES NOT INCLUDE CLUBS IN UNDISTRICTED AREAS.

| Clubs         |               |             |               | Members               |                        |                         |                                                    |  |
|---------------|---------------|-------------|---------------|-----------------------|------------------------|-------------------------|----------------------------------------------------|--|
|               | RESULTS FOR   | R 2019-2020 |               | RESULTS FOR 2019-2020 |                        |                         |                                                    |  |
| QUARTER       | NEW CLUB GOAL | NEW CLUBS   | DROPPED CLUBS | QUARTER MEME          | BER GROWTH NET<br>GOAL | MEMBER GROWTH<br>ACTUAL | DROPPED<br>MEMBERS ACTUAL<br>(including transfers) |  |
| JULY/AUG/SEPT | 3             | 0           | 0             | JULY/AUG/SEPT         | 300                    | 172                     | 180                                                |  |
| OCT/NOV/DEC   | 3             | 0           | 0             | OCT/NOV/DEC           | 150                    | 60                      | 53                                                 |  |
| JAN/FEB/MAR   | 3             | 0           | 0             | JAN/FEB/MAR           | 210                    | 28                      | 21                                                 |  |
| APR/MAY/JUNE  | 3             | 0           | 0             | APR/MAY/JUNE          | 120                    | 9                       | 10                                                 |  |