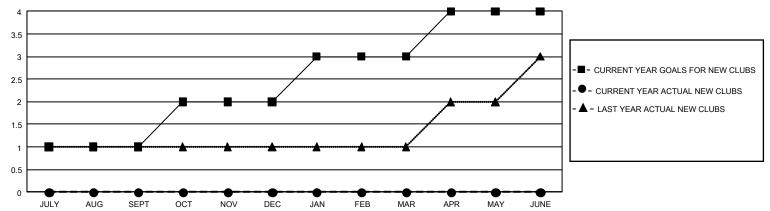

## GOALS AND ACTUAL NEW CLUBS CUMULATIVE

## GMT Constitutional Area 5 - C, Group E

**GMT**: OPEN

REPORT DOES NOT INCLUDE CLUBS IN UNDISTRICTED AREAS.

| Clubs         |               |             |               | Members               |                        |                         |                                                    |  |
|---------------|---------------|-------------|---------------|-----------------------|------------------------|-------------------------|----------------------------------------------------|--|
|               | RESULTS FOR   | R 2019-2020 |               | RESULTS FOR 2019-2020 |                        |                         |                                                    |  |
| QUARTER       | NEW CLUB GOAL | NEW CLUBS   | DROPPED CLUBS | QUARTER MEME          | BER GROWTH NET<br>GOAL | MEMBER GROWTH<br>ACTUAL | DROPPED<br>MEMBERS ACTUAL<br>(including transfers) |  |
| JULY/AUG/SEPT | 3             | 0           | 0             | JULY/AUG/SEPT         | 300                    | 172                     | 180                                                |  |
| OCT/NOV/DEC   | 3             | 0           | 0             | OCT/NOV/DEC           | 150                    | 60                      | 53                                                 |  |
| JAN/FEB/MAR   | 3             | 0           | 0             | JAN/FEB/MAR           | 210                    | 28                      | 21                                                 |  |
| APR/MAY/JUNE  | 3             | 0           | 0             | APR/MAY/JUNE          | 120                    | 9                       | 10                                                 |  |